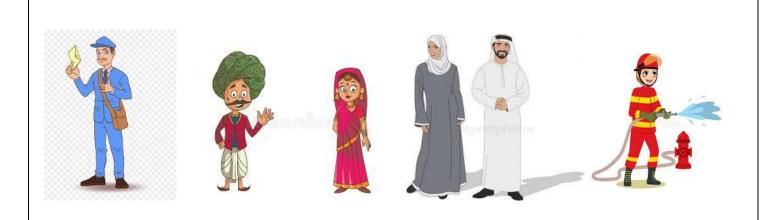

## Recognise the people shown below from their dresses

www.practicenlearn.com

Draw your favourite dress here and fill it with your favourite colour.